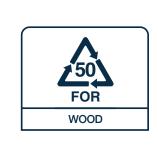

## PALLET

DUSSELDORF

**IDENTIFICATION OF MATERIALS** 

| 50\FOR | 40<br>FE | 4<br>LDPE                 |
|--------|----------|---------------------------|
| WOOD   | IRON     | PLASTIC<br>(POLYETHYLENE) |

## **PALLET**

WOOD

**IDENTIFICATION OF MATERIALS** 